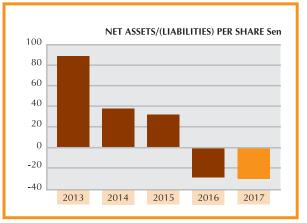

## **5 YEARS GROUP FINANCIAL HIGHLIGHTS**

| Financial years ended 30 June                  |                   | 2013 *        | 2014 *    | 2015 *    | 2016      | 2017      |
|------------------------------------------------|-------------------|---------------|-----------|-----------|-----------|-----------|
| Revenue                                        | (RM'000)          | 2,855,572     | 2,730,352 | 2,306,317 | 693,748   | 423,381   |
| Loss before tax                                | (RM'000)          | (233,840)     | (864,870) | (418,606) | (910,052) | (39,285)  |
| Loss after tax                                 | (RM'000)          | (222,616)     | (852,911) | (438,258) | (840,017) | (65,890)  |
| Net loss attributable to owners of the Company | (RM'000)          | (158,533)     | (696,203) | (183,000) | (840,017) | (65,890)  |
| Total assets                                   | (RM'000)          | 6,269,239     | 5,407,335 | 2,200,667 | 1,180,383 | 1,041,008 |
| Net assets/(liabilities)                       | (RM'000)          | 1,236,418     | 529,070   | 447,955   | (402,027) | (437,901) |
| Total borrowings                               | (RM'000)          | 2,245,285     | 2,289,760 | 470,321   | 396,317   | 266,362   |
| Loss per share                                 | (Sen)             | (11.4)        | (50.0)    | (13.1)    | (60.3)    | (4.7)     |
| Net assets/(liabilities) per share             | (Sen)             | 89            | 38        | 32        | (29)      | (31)      |
| Dividends:<br>Rate<br>Amount                   | (Sen)<br>(RM'000) | 1.0<br>13,922 | -<br>-    | #<br>#    | -         | -         |