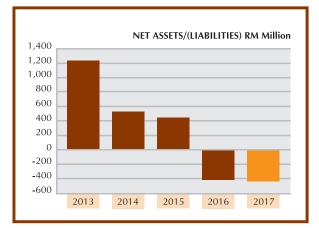

## **5 YEARS GROUP FINANCIAL HIGHLIGHTS**

| Financial years ended 30 June                  |                   | 2013 *        | 2014 *    | 2015 *    | 2016      | 2017      |
|------------------------------------------------|-------------------|---------------|-----------|-----------|-----------|-----------|
| Revenue                                        | (RM'000)          | 2,855,572     | 2,730,352 | 2,306,317 | 693,748   | 423,381   |
| Loss before tax                                | (RM'000)          | (233,840)     | (864,870) | (418,606) | (910,052) | (39,285)  |
| Loss after tax                                 | (RM'000)          | (222,616)     | (852,911) | (438,258) | (840,017) | (65,890)  |
| Net loss attributable to owners of the Company | (RM'000)          | (158,533)     | (696,203) | (183,000) | (840,017) | (65,890)  |
| Total assets                                   | (RM'000)          | 6,269,239     | 5,407,335 | 2,200,667 | 1,180,383 | 1,041,008 |
| Net assets/(liabilities)                       | (RM'000)          | 1,236,418     | 529,070   | 447,955   | (402,027) | (437,901) |
| Total borrowings                               | (RM'000)          | 2,245,285     | 2,289,760 | 470,321   | 396,317   | 266,362   |
| Loss per share                                 | (Sen)             | (11.4)        | (50.0)    | (13.1)    | (60.3)    | (4.7)     |
| Net assets/(liabilities) per share             | (Sen)             | 89            | 38        | 32        | (29)      | (31)      |
| Dividends:<br>Rate<br>Amount                   | (Sen)<br>(RM'000) | 1.0<br>13,922 | -<br>-    | #<br>#    | -         | -         |