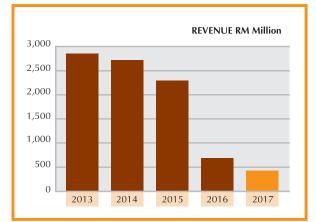

## **5 YEARS GROUP FINANCIAL HIGHLIGHTS**

| Financial years ended 30 June                  |                   | 2013 *        | 2014 *    | 2015 *    | 2016      | 2017      |
|------------------------------------------------|-------------------|---------------|-----------|-----------|-----------|-----------|
| Revenue                                        | (RM'000)          | 2,855,572     | 2,730,352 | 2,306,317 | 693,748   | 423,381   |
| Loss before tax                                | (RM'000)          | (233,840)     | (864,870) | (418,606) | (910,052) | (39,285)  |
| Loss after tax                                 | (RM'000)          | (222,616)     | (852,911) | (438,258) | (840,017) | (65,890)  |
| Net loss attributable to owners of the Company | (RM'000)          | (158,533)     | (696,203) | (183,000) | (840,017) | (65,890)  |
| Total assets                                   | (RM'000)          | 6,269,239     | 5,407,335 | 2,200,667 | 1,180,383 | 1,041,008 |
| Net assets/(liabilities)                       | (RM'000)          | 1,236,418     | 529,070   | 447,955   | (402,027) | (437,901) |
| Total borrowings                               | (RM'000)          | 2,245,285     | 2,289,760 | 470,321   | 396,317   | 266,362   |
| Loss per share                                 | (Sen)             | (11.4)        | (50.0)    | (13.1)    | (60.3)    | (4.7)     |
| Net assets/(liabilities) per share             | (Sen)             | 89            | 38        | 32        | (29)      | (31)      |
| Dividends:<br>Rate<br>Amount                   | (Sen)<br>(RM'000) | 1.0<br>13,922 | -<br>-    | #<br>#    | -         | -         |