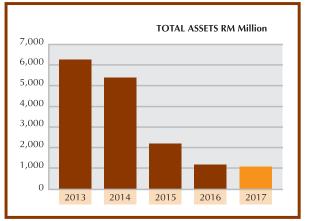

## **5 YEARS GROUP FINANCIAL HIGHLIGHTS**

| Financial years ended 30 June                  |                   | 2013 *        | 2014 *    | 2015 *    | 2016      | 2017      |
|------------------------------------------------|-------------------|---------------|-----------|-----------|-----------|-----------|
| Revenue                                        | (RM'000)          | 2,855,572     | 2,730,352 | 2,306,317 | 693,748   | 423,381   |
| Loss before tax                                | (RM'000)          | (233,840)     | (864,870) | (418,606) | (910,052) | (39,285)  |
| Loss after tax                                 | (RM'000)          | (222,616)     | (852,911) | (438,258) | (840,017) | (65,890)  |
| Net loss attributable to owners of the Company | (RM'000)          | (158,533)     | (696,203) | (183,000) | (840,017) | (65,890)  |
| Total assets                                   | (RM'000)          | 6,269,239     | 5,407,335 | 2,200,667 | 1,180,383 | 1,041,008 |
| Net assets/(liabilities)                       | (RM'000)          | 1,236,418     | 529,070   | 447,955   | (402,027) | (437,901) |
| Total borrowings                               | (RM'000)          | 2,245,285     | 2,289,760 | 470,321   | 396,317   | 266,362   |
| Loss per share                                 | (Sen)             | (11.4)        | (50.0)    | (13.1)    | (60.3)    | (4.7)     |
| Net assets/(liabilities) per share             | (Sen)             | 89            | 38        | 32        | (29)      | (31)      |
| Dividends:<br>Rate<br>Amount                   | (Sen)<br>(RM'000) | 1.0<br>13,922 | -<br>-    | #<br>#    | -         | -         |