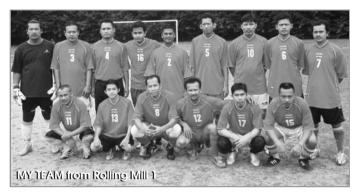

### SOCCER TOURNAMENT @ ANTARA

Seven teams participated in a Soccer Tournament organised by Antara Steel Mills' Sports Club which was held from end November 2008 to January 2009.

The final match held on 10 January 2009 saw Off Peak Team from Steel Plant defeating My Team from Rolling Mill 1. Noor Azli Ngadini from My Team was picked as Best Player while the highest scorer award went to Ngarantal Langan.

Lucky draws were organised at the final match. All prizes were presented by Sports Club President, Encik Mohamad Ahad Hassan.

- Encik Abd Aziz Abu Bakar (left) Off Peak team manager receiving the trophy from Encik Mohamad Ahad Hassan.
  - Encik Abd Aziz Abu Bakar (kiri) Pengurus Pasukan Off Peak menerima trofi daripada Encik Mohamad Ahad Hassan.