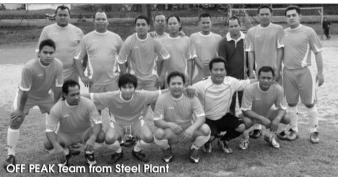

### SOCCER TOURNAMENT @ ANTARA

Seven teams participated in a Soccer Tournament organised by Antara Steel Mills' Sports Club which was held from end November 2008 to January 2009.

The final match held on 10 January 2009 saw Off Peak Team from Steel Plant defeating My Team from Rolling Mill 1. Noor Azli Ngadini from My Team was picked as Best Player while the highest scorer award went to Ngarantal Langan.