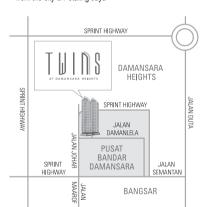

# LUXURIOUS LIVING IN A TOP-NOTCH RESIDENTIAL ADDRESS

AT DAMANSARA HEIGHTS

AN ICONIC LANDMARK
OF DAMANSARA HEIGHTS

A TIMELESS ARCHITECTURE AT ITS BEST

FREEHOLD RESIDENTIAL SUITES
BUILT-UP FROM 766KP STANDARD UNITS TO
5,261KP PENTHOUSES

### THE AXIS OF CONVENIENCE AND EXCITEMENT

Well connected and enjoying easy access to and from the city & Petaling Jaya

#### A PRESTIGIOUS ADDRESS

Damansara Heights is one of the most sought after & affluent residential addresses in Kuala Lumpur

- Ultimate living is about having one of the best and most affluent addresses possible where living is refined and homes are always in demand
- The comfort of home surrounded by conveniences of commerce, recreation and education