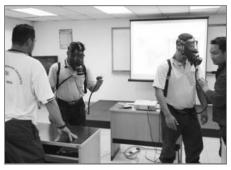

# SAFETY AWARENESS & BASIC FIRST AID PROGRAMME

ntara Steel Mills' Safety, Health & Environment Department is organising a monthly programme on Safety Awareness at Work Place & Basic First Aid to reiterate the importance of safety awareness and provide employees with basic first aid knowledge.

Under the programme, members of the Bomba Squad will also attend Coaching Sessions to refresh their knowledge and keep them on their toes

The first and second sessions of the Safety Awareness & Basic First Aid

programme were conducted on 18 December 2008 and 22 January 2009 respectively while the Coaching Sessions were held on 13 January and 17 February 2009. All the sessions were conducted by Antara's internal trainers and Safety Committee members.

- Briefings by Encik Merdan, Health Supervisor & Trainer for Basic First Aid (left) and Encik Moha Radzuan Rudin, Safety Assistant & Trainer for Safety at Work Place (right).
- Encik Merdan, Penyelia Kesihatan & Jurulatih untuk Bantuan Kecemasan Asas (kiri) dan Encik Mohd Radzuan Rudin, Penolong Keselamatan & Jurulatih untuk Keselamatan di Tempat Kerja (kanan).

- Encik Mat Othman (extreme right) and Encik Bonsu (extreme left), coaching the Bomba Squad members on using the safety apparatus.
- Encik Mat Othman (paling kanan) dan Encik Bonsu (paling kiri), melatih ahli Skuad Bomba menggunakan peralatan keselamatan.