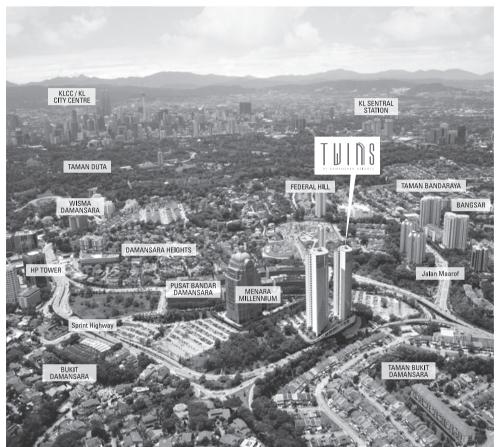

# LUXURIOUS LIVING IN A TOP-NOTCH RESIDENTIAL ADDRESS

AT DAMANSARA HEIGHTS

AN ICONIC LANDMARK
OF DAMANSARA HEIGHTS

A TIMELESS ARCHITECTURE AT ITS BEST

FREEHOLD RESIDENTIAL SUITES
BUILT-UP FROM 766KP STANDARD UNITS TO
5,261KP PENTHOUSES

### THE AXIS OF CONVENIENCE AND EXCITEMENT

Well connected and enjoying easy access to and from the city & Petaling Jaya

#### A PRESTIGIOUS ADDRESS

Damansara Heights is one of the most sought after & affluent residential addresses in Kuala Lumpur

- Ultimate living is about having one of the best and most affluent addresses possible where living is refined and homes are always in demand
- The comfort of home surrounded by conveniences of commerce, recreation and education