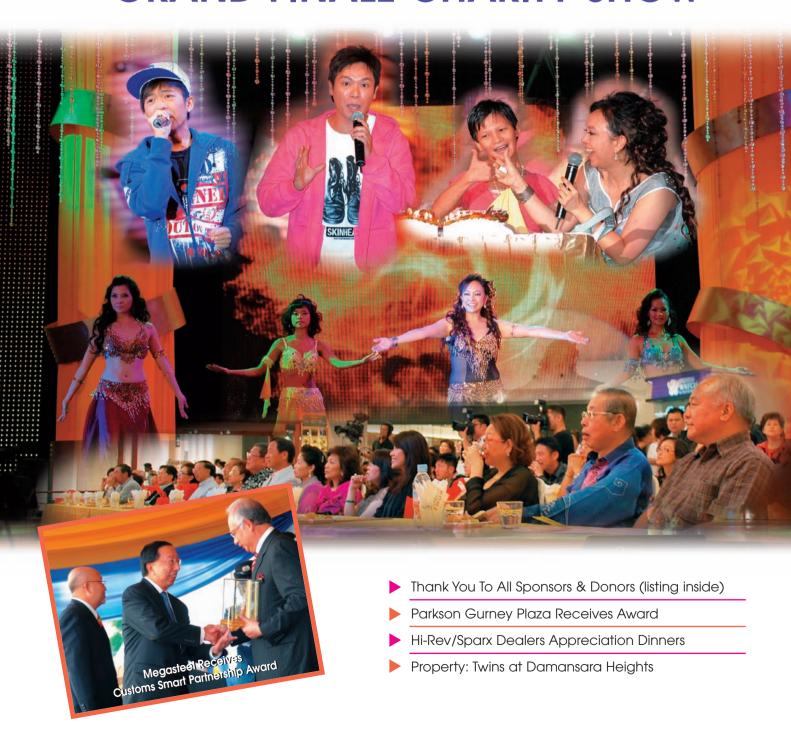

### MILLION DOLLAR DANCE GRAND FINALE CHARITY SHOW

### MILLION DOLLAR DANCE **GRAND FINALE CHARITY SHOW**

- Donors and sponsors at the Grand Finale Charity Show.
- Para dermawan dan penaja di Malam Penutup Tarian Amal.

▶ A mesmerising performance by Puan Sri Chelsia Cheng (2nd from left) and dancers (from left to right) A mesmensing penomiance by Fuan sit Chesia Cheriq (Zha Horri Ten) and dancers (normal to high). Shireen, Toni and Natalie; and guest artistes, actor Roger Kwok from Hong Kong and Jeffrey from Malaysia. Pertunjukan hebat daripada Puan Sri Chelsia Cheng (dua dari kiri) dan para penari (dari kiri ke kanan) Shireen, Toni dan

# MILLION DOLLAR DANCE GRAND FINALE CHARITY SHOW

The Chairman of Lion-Parkson Foundation, Puan Sri Chelsia Cheng and her daughter, Natalie Cheng staged a spectacular bellydance performance at the Million Dollar Dance Grand Finale Charity Show in Pavilion Kuala Lumpur on 8 February 2009.

Puan Sri had organised the Charity Show to raise funds to help build a centre for the handicapped and mentally disabled children. The Charity Show has more than achieved its target of RM1 million with the Lion Group chipping in by donating a 4-acre piece of land in Selangor near Banting to build the centre.

#### 11 COMMUNITY RELATIONS

Thank You To All Sponsors And Donors (Listing Inside)