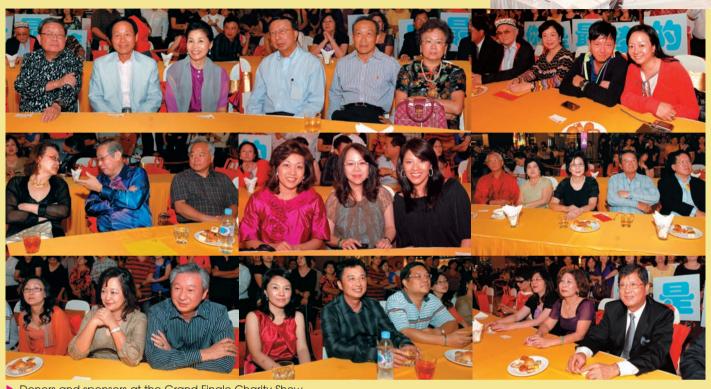

### MILLION DOLLAR DANCE **GRAND FINALE CHARITY SHOW**

- Donors and sponsors at the Grand Finale Charity Show.
- Para dermawan dan penaja di Malam Penutup Tarian Amal.

▶ A mesmerising performance by Puan Sri Chelsia Cheng (2nd from left) and dancers (from left to right) A mesmensing penomiance by Fuan sit Chesia Cheriq (Zha Horri Ten) and dancers (normal to high). Shireen, Toni and Natalie; and guest artistes, actor Roger Kwok from Hong Kong and Jeffrey from Malaysia. Pertunjukan hebat daripada Puan Sri Chelsia Cheng (dua dari kiri) dan para penari (dari kiri ke kanan) Shireen, Toni dan