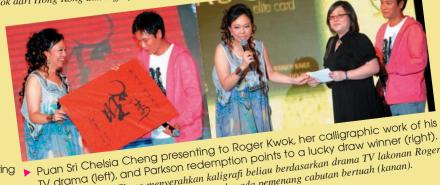

- TV drama (left), and Parkson redemption points to a lucky draw winner (right). V Grama (Jen), and Parkson redemption points to a lucky draw winner (right).
   Puan Sri Chelsia Cheng menyerahkan kaligrafi beliau berdasarkan drama TV lakonan Roger Kwok kepadanya (kiri), dan mata Parkson kepada pemenang cabutan bertuah (kanan).