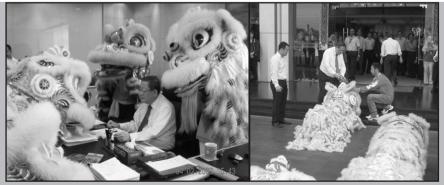

### LION DANCE AT WISMA LION

ur Steel Division celebrated the Lunar New Year festivities with the traditional lion dance at its premises in Banting in Selangor.

The lion dance troupe put on an entertaining performance comprising both acrobatic and traditional elements. They performed at Wisma Lion and

also made their way to Amsteel II and Megasteel Admin Building.

One `lion' presented a platter of fruits symbolising good fortune to Group Chairman and CEO, Tan Sri William Cheng. Also present were Heads of Department and employees who cheered on the troupe's performances.

► Tan Sri William Cheng being visited by the 'lions' (left) and receiving the fruit platter (right).

Tan Sri William Cheng menerima kunjungan 'singa' (kiri) menerima sedulang buah-buahan (kanan).

► 'Lions' in action. ► Aksi 'singa'.

# LION DANCE AT ANTARA STEEL

Mr Eric Cheng receiving the fruit platter from the 'lion'.
 Encik Eric Cheng menerima sedulang buah-buahan daripada 'singa'.

ntara Steel Mills Sdn Bhd in Pasir Gudang, Johor ushered in the Year of the Ox with the traditional lion dance performance at its premises on 2 February 2009. Heads of Department and employees cheered on the troupe's performance as it was the first time Antara had organised a lion dance.

Executive Director, Mr Eric Cheng received a platter of fruits symbolising good fortune from the `lion'.

- ▶ Antara's management led by Mr Eric Cheng (centre) and General Manager, Encik Rahmat Ibrahim (right) with the 'lions'.
- Pihak pengurusan Antara bersama Encik Eric Cheng (tengah) dan Pengurus Besar, Encik Rahmat Ibrahim (kanan) bergambar dengan 'singa'.