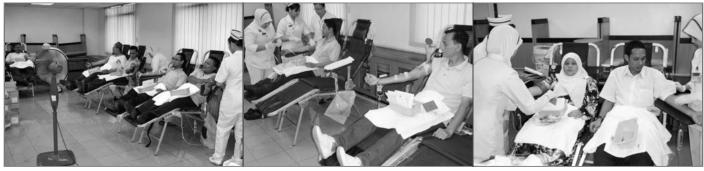

### **BLOOD DONATION CAMPAIGN**

bout 100 employees donated blood in a campaign organised by Antara Steel Mills' Safety, Health & Environment Department and Hospital Sultanah Aminah Johor Bahru (HSAJB) on 21 January 2009.

The campaign is an annual event as part of Antara's social obligations to assist HSAJB in stocking up its blood bank.

- ▶ Antara's employees donating blood during the campaign.
- ► Kakitangan Antara menderma darah ketika kempen berlangsung.