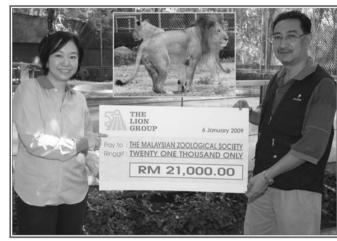

### LION GROUP SPONSORS LION AT ZOO NEGARA

ur Group renewed its sponsorship of RM21,000 for 'Champ', an African lion at Zoo Negara for another year. The sponsorship covers feeding, medication and maintenance expenses for the lion and has been ongoing since 1996. This is part of the Group's community relations programme which includes efforts to preserve our wildlife.

Lion-Parkson Foundation Chairman, Puan Sri Chelsia Cheng presented the sponsorship to the Director of Zoo Negara, Dr. Mohamad Ngah at the zoo on 6 January 2009.

Todate, Lion-Parkson Foundation has contributed a total of RM15.5 million to education and charitable causes. This includes scholarships and educational loans worth RM7.3 million for about 350 students since the Foundation's inception. Another community project by the Lion Group is the Lion Group Medical Assistance Fund that provides financial assistance to needy Malaysians seeking medical treatment.

- Puan Sri Chelsia Cheng presenting the sponsorship of RM21,000 for 'Champ', the African lion (inset) to Dr Mohamad Ngah.
- ▶ Puan Sri Chelsia Cheng menyerahkan sumbangan berjumlah RM21,000 untuk 'Champ' singa Afrika (gambar kecil) kepada Dr Mohamad Ngah.