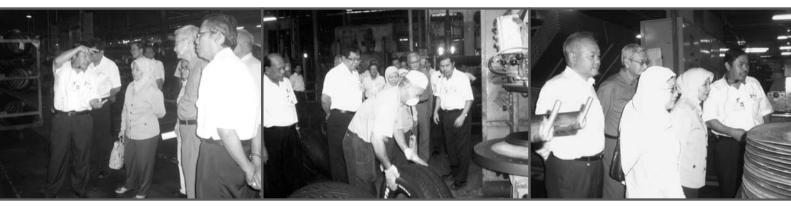

# LFIB DIRECTORS VISIT SILVERSTONE

n 17 February 2009, three Directors from Lion Forest Industries Berhad (LFIB), Dato' Dali Mahmud Hashim, Dato' Kalsom Abd Rahman and Cik Zainab Dato' Hj Mohamad visited Silverstone Berhad in Taping, Perak.

They were welcomed by Silverstone Director, Mr Paul Chan; Asst GM, Mr Mike Toh and senior management staff. The directors were briefed on Silverstone's operations by Asst GM - Finance & Admin, Mr KL Ooi and taken on a plant tour by QA Manager, Tuan Haji Nizam to see the production of tyres.

- ▶ The directors being briefed on the tyre production process during the plant tour.
- Para pengarah mendengar taklimat mengenai pengeluaran tayar semasa lawatan ke kilang.