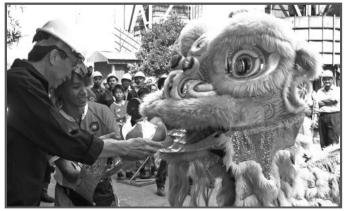

### LION DANCE AT WISMA LION

ur Steel Division celebrated the Lunar New Year festivities with the traditional lion dance at its premises in Banting in Selangor.

The lion dance troupe put on an entertaining performance comprising both acrobatic and traditional elements. They performed at Wisma Lion and

also made their way to Amsteel II and Megasteel Admin Building.

One `lion' presented a platter of fruits symbolising good fortune to Group Chairman and CEO, Tan Sri William Cheng. Also present were Heads of Department and employees who cheered on the troupe's performances.

► Tan Sri William Cheng being visited by the 'lions' (left) and receiving the fruit platter (right).

Tan Sri William Cheng menerima kunjungan 'singa' (kiri) menerima sedulang buah-buahan (kanan).

► 'Lions' in action. ► Aksi 'singa'.