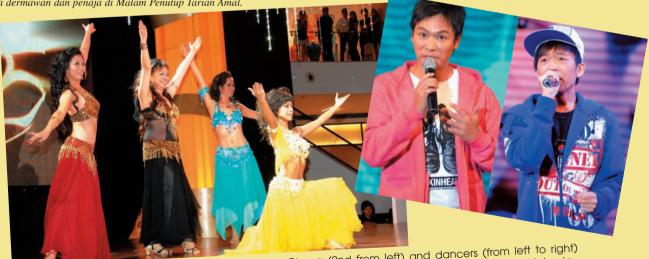

### MILLION DOLLAR DANCE **GRAND FINALE CHARITY SHOW**

- Donors and sponsors at the Grand Finale Charity Show.
- Para dermawan dan penaja di Malam Penutup Tarian Amal.

▶ A mesmerising performance by Puan Sri Chelsia Cheng (2nd from left) and dancers (from left to right) A mesmensing penomiance by Fuan sit Chesia Cheriq (Zha Horri Ten) and dancers (normal to high). Shireen, Toni and Natalie; and guest artistes, actor Roger Kwok from Hong Kong and Jeffrey from Malaysia. Pertunjukan hebat daripada Puan Sri Chelsia Cheng (dua dari kiri) dan para penari (dari kiri ke kanan) Shireen, Toni dan

Natalie; serta artis jemputan, pelakon Roger Kwok dari Hong Kong dan Jeffrey dari Malaysia.

- A resident from the home for special children celebrating her birthday on stage with Puan Sri Chelsia Cheng.
- Seorang penghuni rumah anak-anak istimewa meraikan harijadi di atas pentas dengan Puan Sri Chelsia Cheng.