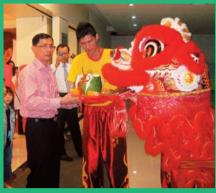

- TV drama (left), and Parkson redemption points to a lucky draw winner (right). V Grama (Jen), and Parkson redemption points to a lucky draw winner (right).
   Puan Sri Chelsia Cheng menyerahkan kaligrafi beliau berdasarkan drama TV lakonan Roger Kwok kepadanya (kiri), dan mata Parkson kepada pemenang cabutan bertuah (kanan).