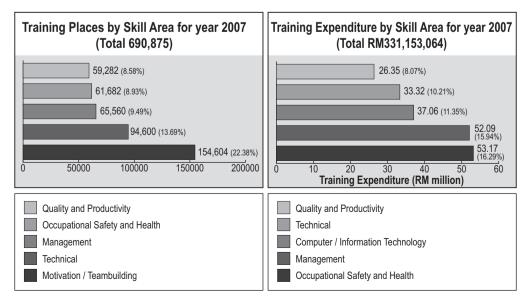

# INVESTMENT IN TRAINING: GENERAL OUTLOOK...

In today's ever-changing business climate, organisations constantly seek ways to remain competitive. Efforts to develop the knowledge, skills, and capabilities of each employee to maximise organisational impact are accelerating. Every organisation spends huge investment on workplace learning and performance (WLP).

#### Global Overview - USA

The following information will indicate the general performance of Training & Development activities in USA:-

- US organisations spent **USD 134.39 billion** on employee learning and development in 2007
- 80% of online learning is self-paced in recent years
- Costs in the delivery and consumption of learning hours are rising
- Leading contents are: (1) Industry specific skills and information (14.45%)
  - (2) Process, procedures, and business practices (11.07%)
  - (3) Managerial and supervisory topics (11.00%)
  - (4) IT and systems learning content (10.24%)

#### Closer to home, how is the training situation in Malaysia?

Based on statistics in the 2007 Annual Report by Pembangunan Sumber Manusia Berhad (PSMB), the corporation under the Ministry of Human Resource, overseeing the Human Resource Development Fund in Malaysia, a total of **RM 331,153,064** was spent for **690,875** training places in year 2007. There is a total of 10,064,817 hours of training duration and an average of 14.57 hours of training duration per training place.