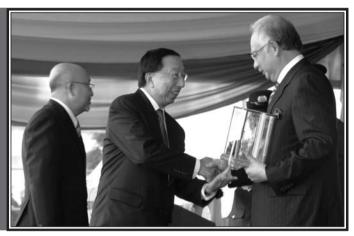

- Datuk Albert Cheng (middle) receiving the award from YAB Dato' Sri Mohd Najib bin Tun Razak.
- Datuk Albert Cheng (tengah) menerima anugerah daripada YAB Dato' Sri Mohd Najib bin Tun Razak.

n 7 February 2009, Megasteel Sdn Bhd received the Smart Partnership Award (Customs-Private Sector Category) in conjunction with the 27th World Customs Day celebration. The award was given to Megasteel for its cooperation with Jabatan Kastam DiRaja Malaysia in organising technical training and information sharing particularly on the steel industry for Customs personnel.

YAB Deputy Prime Minister and Finance Minister, Dato' Sri Mohd Najib bin Tun Razak presented the award to Group Executive Director, Datuk Albert Cheng.

At the event, Megasteel staff also participated in the pledge for the private sector which was led by Dato' Mustafa Mansor, President of the Federation of Malaysia Manufacturers (FMM).