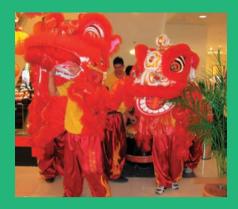

### MILLION DOLLAR DANCE **GRAND FINALE CHARITY SHOW**

- Donors and sponsors at the Grand Finale Charity Show.
- Para dermawan dan penaja di Malam Penutup Tarian Amal.

▶ A mesmerising performance by Puan Sri Chelsia Cheng (2nd from left) and dancers (from left to right) A mesmensing penomiance by Fuan sit Chesia Cheriq (Zha Horri Ten) and dancers (normal to high). Shireen, Toni and Natalie; and guest artistes, actor Roger Kwok from Hong Kong and Jeffrey from Malaysia. Pertunjukan hebat daripada Puan Sri Chelsia Cheng (dua dari kiri) dan para penari (dari kiri ke kanan) Shireen, Toni dan

Natalie; serta artis jemputan, pelakon Roger Kwok dari Hong Kong dan Jeffrey dari Malaysia.

- A resident from the home for special children celebrating her birthday on stage with Puan Sri Chelsia Cheng.
- Seorang penghuni rumah anak-anak istimewa meraikan harijadi di atas pentas dengan Puan Sri Chelsia Cheng.