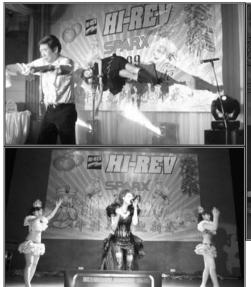

### HI-REV/SPARX

### **APPRECIATION NITE 2009**

osim Petroleum Marketing Sdn Bhd (PPM) organised appreciation dinners for its dealers throughout the nation in appreciation of their tireless efforts and continuous support towards Hi-Rev and Sparx.

Dealers who achieved the targets set were awarded the Hi-Rev Best Performance Award 2009, presented by Posim Executive Director, Mr Ngan Yow Chong and PPM's GM, Mr David Teo. The increased number of award recipients this year is an indication of growth and acceptance for the Hi-Rev and Sparx in the automotive lubricants industry.

At the Klang Valley dinner held in Petaling Jaya, guests were treated to a sumptuous dinner and entertained by a magic show and entertaining performances by Malaysia's top Chinese singer, Ms Chong Mei Ling and Singapore's popular actor-comedian cum singer, Marcus. As it coincided with the Lunar New Year, the performers also rendered Lunar New Year songs which set the festive mood among the guests. Lucky guests took home prizes from the lucky draw.

Similar dinners were also held at PPM branches in Penang, Alor Setar, Ipoh, Johor Bahru, Malacca and Kuantan to acknowledge and celebrate the support and achievements of their dealers.

Performances of the night.Pertunjukan yang menghiburkan.